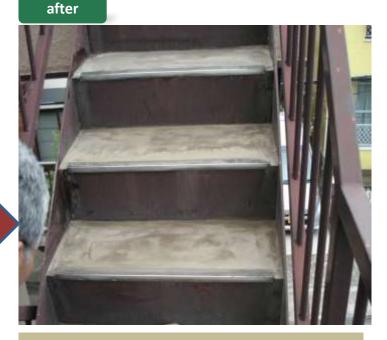

Administrators hope that it need not stop the passage of residents.

# Therefore, we realize fast construction using EAGLE8!

before

concrete-footplate was deterioration.

#### Message from the administrator

It was nice to be able to repair it without requiring a detour towards the residents. I was surprised that it is not also affected by the rain that falls immediately after. The work of the while ensuring the passage in one step every stairs.

Completed in 2 hours .

## Not cure shrinkage. No crack.

#### **Comments from Eagle Vision**

The repair of the apartment and condominiums, when dwellers are living.

By cure in a short time, EAGLE8 will exert its power.

Construction companies : RYOWA Engineering co.. Ltd.