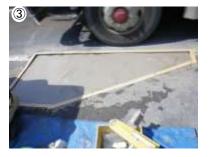

# International Airport Concrete pavement Repair③

## before

Preliminary work

# after

test

Construction companies : TAISEI LOTEC co. ltd.

Cracks occurred in the gutter next to the taxiway. Non-combustibility. Oil resistance . Ultra-fast curing. High mechanical strength . EAGLE8 were used.