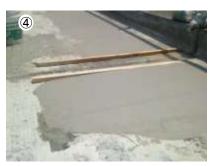

# EAGLE8

Case of construction :

International Airport Concrete pavement Repair④

#### before

Preliminary work

after

test

Construction companies : AMCO co. ltd.

Joint of the vehicle passage is broken. Non-combustibility. Oil resistance . Ultra-fast curing. High mechanical strength . EAGLE8 were used.