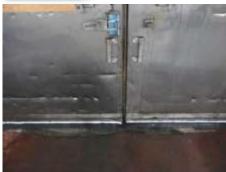

#### before

Under construction

after

Construction companies : CRT-WORLD co., ltd.

The entrance of a food cold storage warehouse . A red portion is always a -35°C low-temperature zone. The crack has occurred in the floor of a boundary part with a normal temperature zone (green portion).

## EAGLE8 can be constructed while using a freezer. Since hardening is early, construction will be completed in 1 day.

-Since it can construct under low temperature, EAGLE8 is the quality of the material suitable for severe temperature environment. -Since EAGLE8 is odorless, it is very suitable for repair and reinforcement of the freezer of food.