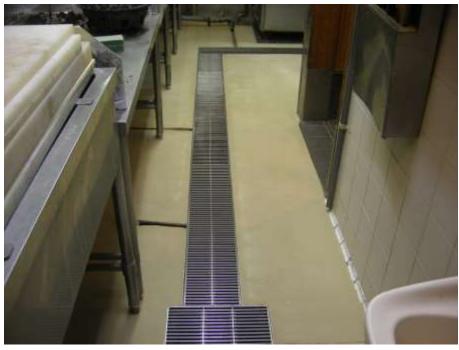

#### Preliminary work

after Spray-work

test

Construction companies: NIPPON ROAD co. Ltd.

The surface of the pavement is rough. It is the failure cause of aircraft engine steel fibers are scattered. Thin layer. High-strength and ultrafast curing. EAGLE8 were used. Thickness of 1.5mm, 2.0mm, 3.0mm