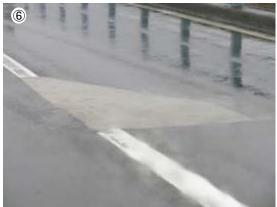

# EAGLE8

Case of construction :

International Airport Concrete pavement Repair④

#### before

Preliminary work

after

test

Construction companies : AMCO co. ltd.

Joint of the vehicle passage is broken. Non-combustibility. Oil resistance . Ultra-fast curing. High mechanical strength . EAGLE8 were used.