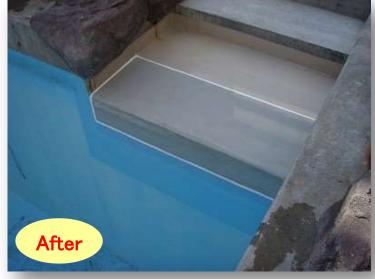

# International Airport Concrete pavement Repair③

## before

Preliminary work

# after

test

Construction companies : TAISEI LOTEC co. ltd.

Cracks occurred in the gutter next to the taxiway. Non-combustibility. Oil resistance . Ultra-fast curing. High mechanical strength . EAGLE8 were used.