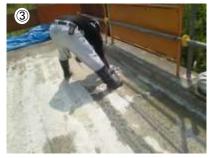

# International Airport Concrete pavement Repair③

## before

Preliminary work

# after

test

Construction companies : TAISEI LOTEC co. ltd.

Cracks occurred in the gutter next to the taxiway. Non-combustibility. Oil resistance . Ultra-fast curing. High mechanical strength . EAGLE8 were used.