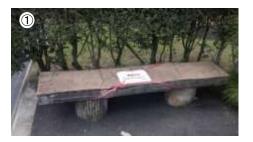

Repair of concrete bench resembling a tree

Peeling and cracking caused by aging. Taking advantage of adhesion to concrete of EAGLE8, was carried out the filling of cracks section and the full adhesion of the release surface-parts.

Primer unnecessary. Inorganic material, not smell. Construction time is one hour. At the park for children, repair with "safely" and "few hour".