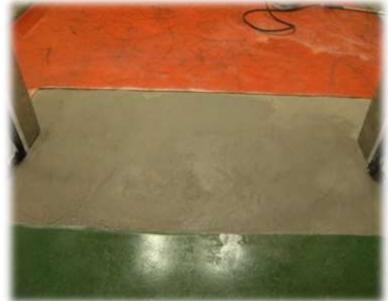

# International Airport Concrete pavement Repair②

Non-combustibility. Oil resistance . Ultra-fast curing. High mechanical strength . EAGLE8 were used.

Preliminary work

after Use area after pouring

test

Construction companies: KYOUWA ROAD co. Ltd.