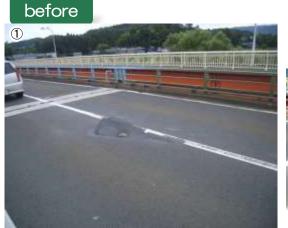

#### before

Joint at Root 1. For exchanging seamless joint to remove the steel member.

The repair the rebar, and pouring EAGLE8.

#### Construction companies : YOKO KOUSAN CO co. ltd.

Finished surface.

pouring

Under constraction

#### after

Restored to temporary, full asphalt pavement at a later date.