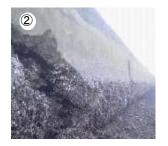

# International Airport Concrete pavement Repair②

Non-combustibility. Oil resistance . Ultra-fast curing. High mechanical strength . EAGLE8 were used.

Preliminary work

after Use area after pouring

test

Construction companies: KYOUWA ROAD co. Ltd.