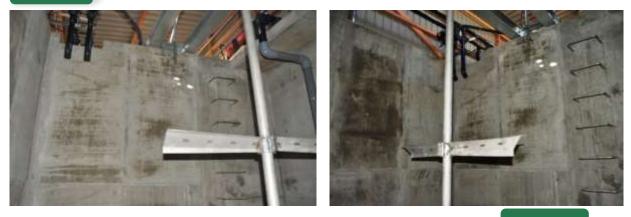

# Under construction

200-ton self-propelled crane rail of heavy industry manufacturer.

Many cracks

Setting the rebar

Mixing

#### Pouring

#### after

Construction companies : BBM-SPORTS COMMITION co., Itd.

Setting the rail