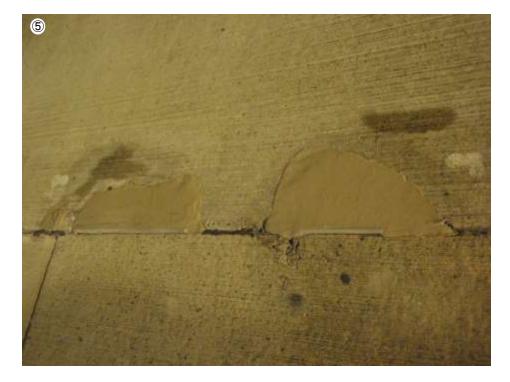

# International Airport Concrete pavement Repair③

## before

Preliminary work

# after

test

Construction companies : TAISEI LOTEC co. ltd.

Cracks occurred in the gutter next to the taxiway. Non-combustibility. Oil resistance . Ultra-fast curing. High mechanical strength . EAGLE8 were used.