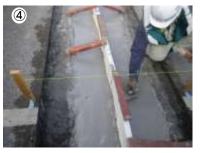

# EAGLE8

Case of construction :

International Airport Concrete pavement Repair④

#### before

Preliminary work

after

test

Construction companies : AMCO co. ltd.

Joint of the vehicle passage is broken. Non-combustibility. Oil resistance . Ultra-fast curing. High mechanical strength . EAGLE8 were used.