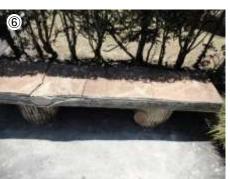

Repair of concrete bench resembling a tree

Peeling and cracking caused by aging. Taking advantage of adhesion to concrete of EAGLE8, was carried out the filling of cracks section and the full adhesion of the release surface-parts.

Primer unnecessary. Inorganic material, not smell. Construction time is one hour. At the park for children, repair with "safely" and "few hour".