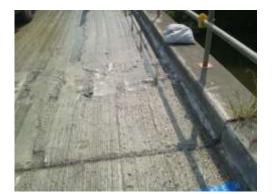

# EAGLE8

Case of construction :

International Airport Concrete pavement Repair④

#### before

Preliminary work

after

test

Construction companies : AMCO co. ltd.

Joint of the vehicle passage is broken. Non-combustibility. Oil resistance . Ultra-fast curing. High mechanical strength . EAGLE8 were used.