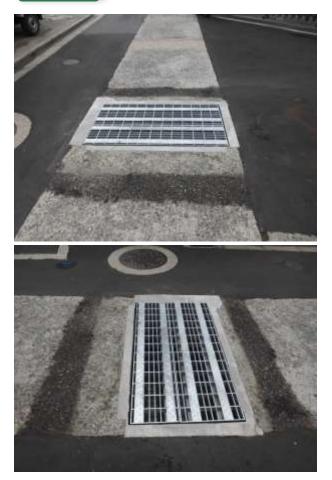

# Culvert

Exchange of grating.

We have to to shorten the closed to traffic at community road. Taking advantage of the characteristics of the ultra-fast curing, it was able to complete the work in half a day. Step of the boundary Construction companies : TSUGA ONSTRUCTION co., ltd.

Vehicle drive over frequently to passing time. Other materials was broken in half year. Taking advantage of the characteristics of the ultra-fast curing, to complete the work in a few hours. Brush finish.