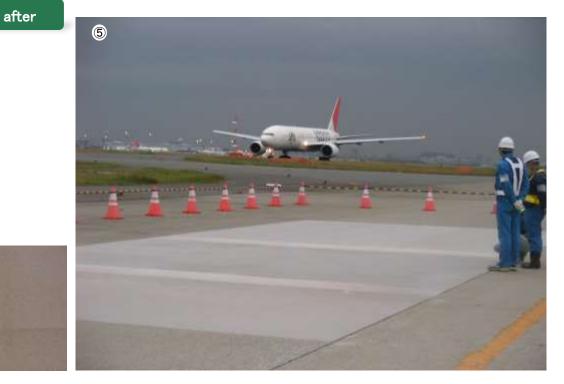

#### Preliminary work

after Spray-work

test

Construction companies: NIPPON ROAD co. Ltd.

The surface of the pavement is rough. It is the failure cause of aircraft engine steel fibers are scattered. Thin layer. High-strength and ultrafast curing. EAGLE8 were used. Thickness of 1.5mm, 2.0mm, 3.0mm