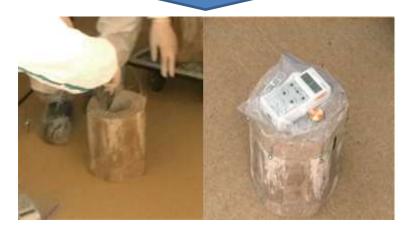

## sample ground 147 µSv/h

The interception test in 5cm in thickness.

## 147 $\mu$ Sv/h $\rightarrow$ 7.5 $\mu$ Sv/h 94.9% CUT

The interception test in 10cm in thickness.

## 147 $\mu$ Sv/h $\rightarrow$ 2.0 $\mu$ Sv/h 98.6% CUT

The interception test in 20cm in thickness.

147 $\mu$ Sv/h  $\rightarrow$  0.9 $\mu$ Sv/h 99.4% CUT