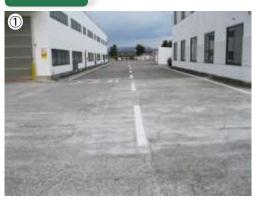

# International Airport Concrete pavement Repair①

#### Preliminary work

after Spray-work

test

Construction companies: NIPPON ROAD co. Ltd.

The surface of the pavement is rough. It is the failure cause of aircraft engine steel fibers are scattered. Thin layer. High-strength and ultrafast curing. EAGLE8 were used. Thickness of 1.5mm, 2.0mm, 3.0mm