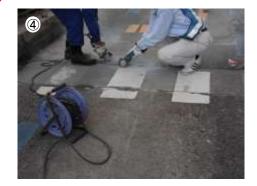

# EAGLE8

Case of construction :

International Airport Concrete pavement Repair④

#### before

Preliminary work

after

test

Construction companies : AMCO co. ltd.

Joint of the vehicle passage is broken. Non-combustibility. Oil resistance . Ultra-fast curing. High mechanical strength . EAGLE8 were used.