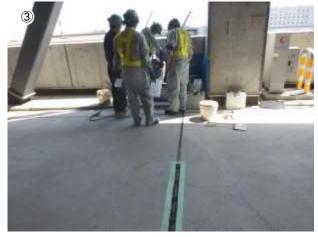

#### before

Preliminary work

after

test

Construction companies : AMCO co. ltd.

Joint of the vehicle passage is broken. Non-combustibility. Oil resistance . Ultra-fast curing. High mechanical strength . EAGLE8 were used.