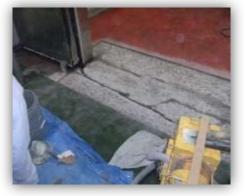

# International Airport Concrete pavement Repair②

Non-combustibility. Oil resistance . Ultra-fast curing. High mechanical strength . EAGLE8 were used.

Preliminary work

after Use area after pouring

test

Construction companies: KYOUWA ROAD co. Ltd.