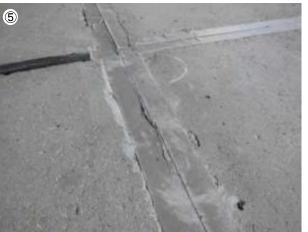

# International Airport Concrete pavement Repair③

## before

Preliminary work

# after

test

Construction companies : TAISEI LOTEC co. ltd.

Cracks occurred in the gutter next to the taxiway. Non-combustibility. Oil resistance . Ultra-fast curing. High mechanical strength . EAGLE8 were used.