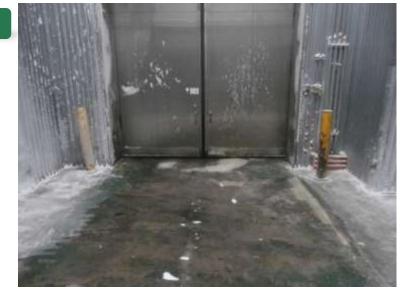

# Case of construction : Architecture

Floor repair of the entrance of a cold storage warehouse

#### before

Under construction

after

Construction companies : CRT-WORLD co., ltd.

The entrance of a food cold storage warehouse . A red portion is always a -35°C low-temperature zone. The crack has occurred in the floor of a boundary part with a normal temperature zone (green portion).