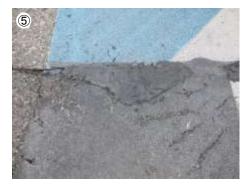

# International Airport Concrete pavement Repair③

## before

Preliminary work

# after

test

Construction companies : TAISEI LOTEC co. ltd.

Cracks occurred in the gutter next to the taxiway. Non-combustibility. Oil resistance . Ultra-fast curing. High mechanical strength . EAGLE8 were used.