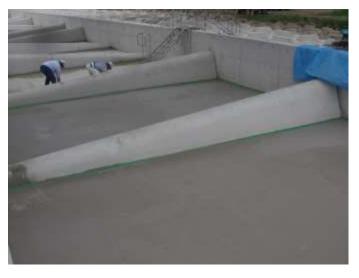

## Case of construction : Fish passage

#### before

Fish passage

Roughening of the surface and cracks occur in the concrete after curing.

## Under construction

pouring

The leveling to 2mm-thick spread with a rubber rake.

Rubber rake