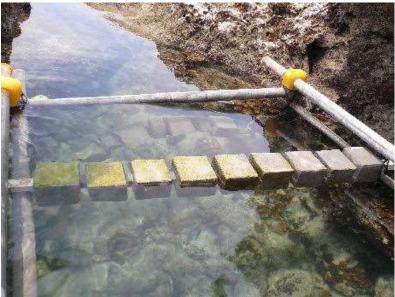

Surface protection concrete were flaking. Some rocks and filling material dropout had occurred.

Repair place is near the estuary. Tide level varies greatly, it is under water at the time of high tide.

In the conventional concrete construction method needs installing a steel sheet pile and pull out the water.

That is necessary to heavy machinery and days. Also it will be necessary curing period of concrete, more days .

It is difficult to respond to such a small emergency repair.

EAGLE8 is cured immediately, pouring directly into the sea water. EAGLE8 is pourable Continuously, using a dedicated mixing machine.

#### Before

EAGLE8, pouring directly possible into the sea. Nevertheless ultra-fast curing. It will be construction completed without the use of heavy machinery.

Working