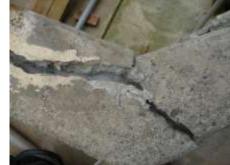

# International Airport Concrete pavement Repair③

## before

Preliminary work

# after

test

Construction companies : TAISEI LOTEC co. ltd.

Cracks occurred in the gutter next to the taxiway. Non-combustibility. Oil resistance . Ultra-fast curing. High mechanical strength . EAGLE8 were used.