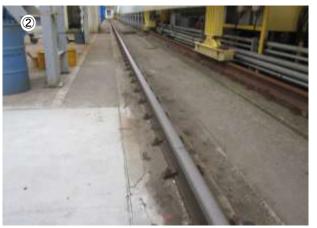

# Under construction

200-ton self-propelled crane rail of heavy industry manufacturer.

Many cracks

Setting the rebar

Mixing

#### Pouring

#### after

Construction companies : BBM-SPORTS COMMITION co., Itd.

Setting the rail