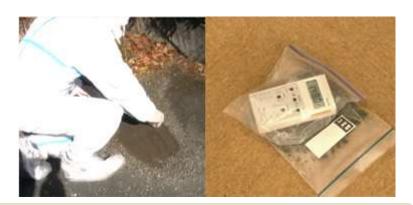

## sample ground 147 µSv/h

The interception test in 5cm in thickness.

## 147 $\mu$ Sv/h $\rightarrow$ 7.5 $\mu$ Sv/h 94.9% CUT

The interception test in 10cm in thickness.

## 147 $\mu$ Sv/h $\rightarrow$ 2.0 $\mu$ Sv/h 98.6% CUT

The interception test in 20cm in thickness.

147 $\mu$ Sv/h  $\rightarrow$  0.9 $\mu$ Sv/h 99.4% CUT