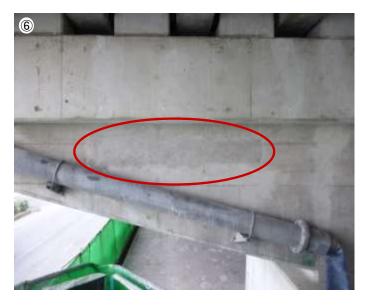

Under

Bridges bottom foundation cross-section repair

#### before

Road-bridge bottom foundation. Rebar is exposed by aging.

curing

Surface-work

MUIT

Rustproofing rebar.