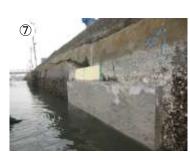

Surface protection concrete were flaking. Some rocks and filling material dropout had occurred.

Repair place is near the estuary. Tide level varies greatly, it is under water at the time of high tide.

In the conventional concrete construction method needs installing a steel sheet pile and pull out the water.

That is necessary to heavy machinery and days. Also it will be necessary curing period of concrete, more days .

It is difficult to respond to such a small emergency repair.

EAGLE8 is cured immediately, pouring directly into the sea water. EAGLE8 is pourable Continuously, using a dedicated mixing machine.

#### Before

EAGLE8, pouring directly possible into the sea. Nevertheless ultra-fast curing. It will be construction completed without the use of heavy machinery.

Working