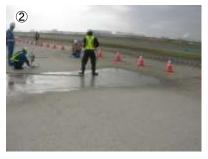

# International Airport Concrete pavement Repair③

## before

Preliminary work

# after

test

Construction companies : TAISEI LOTEC co. ltd.

Cracks occurred in the gutter next to the taxiway. Non-combustibility. Oil resistance . Ultra-fast curing. High mechanical strength . EAGLE8 were used.