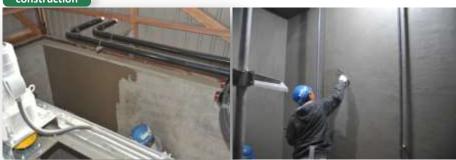

# International Airport Concrete pavement Repair①

#### Preliminary work

after Spray-work

test

Construction companies: NIPPON ROAD co. Ltd.

The surface of the pavement is rough. It is the failure cause of aircraft engine steel fibers are scattered. Thin layer. High-strength and ultrafast curing. EAGLE8 were used. Thickness of 1.5mm, 2.0mm, 3.0mm