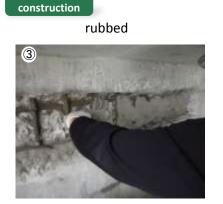

# International Airport Concrete pavement Repair③

# after

test

Construction companies : TAISEI LOTEC co. ltd.

Cracks occurred in the gutter next to the taxiway. Non-combustibility. Oil resistance . Ultra-fast curing. High mechanical strength . EAGLE8 were used.