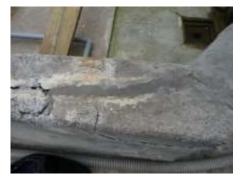

# EAGLE8

Case of construction :

International Airport Concrete pavement Repair④

#### before

Preliminary work

after

test

Construction companies : AMCO co. ltd.

Joint of the vehicle passage is broken. Non-combustibility. Oil resistance . Ultra-fast curing. High mechanical strength . EAGLE8 were used.