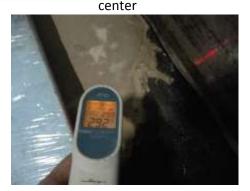

#### Under construction

Construction companies : KUWAZAWA co., ltd.

Temperature conditions of 40 minutes after pouring. Used a seat heater, to ensure the temperature conditions required for curing reaction.