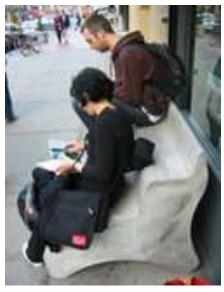

Repair of concrete bench resembling a tree

Peeling and cracking caused by aging. Taking advantage of adhesion to concrete of EAGLE8, was carried out the filling of cracks section and the full adhesion of the release surface-parts.

Primer unnecessary. Inorganic material, not smell. Construction time is one hour. At the park for children, repair with "safely" and "few hour".