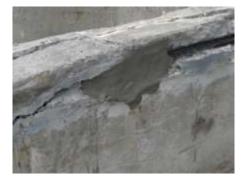

# after

test

Construction companies : TAISEI LOTEC co. ltd.

Cracks occurred in the gutter next to the taxiway. Non-combustibility. Oil resistance . Ultra-fast curing. High mechanical strength . EAGLE8 were used.