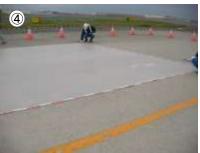

# International Airport Concrete pavement Repair③

# after

test

Construction companies : TAISEI LOTEC co. ltd.

Cracks occurred in the gutter next to the taxiway. Non-combustibility. Oil resistance . Ultra-fast curing. High mechanical strength . EAGLE8 were used.