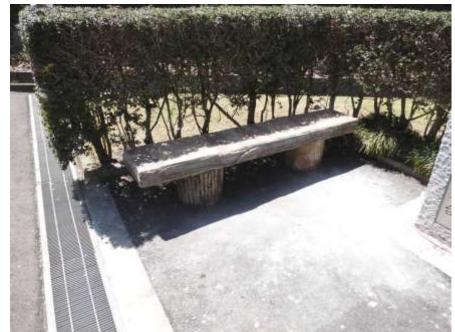

Repair of concrete bench resembling a tree

Peeling and cracking caused by aging. Taking advantage of adhesion to concrete of EAGLE8, was carried out the filling of cracks section and the full adhesion of the release surface-parts.

Primer unnecessary. Inorganic material, not smell. Construction time is one hour. At the park for children, repair with "safely" and "few hour".