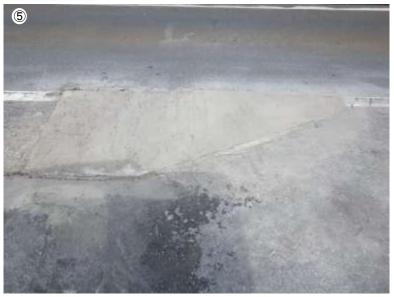

# EAGLE8

Case of construction :

International Airport Concrete pavement Repair④

#### before

Preliminary work

after

test

Construction companies : AMCO co. ltd.

Joint of the vehicle passage is broken. Non-combustibility. Oil resistance . Ultra-fast curing. High mechanical strength . EAGLE8 were used.