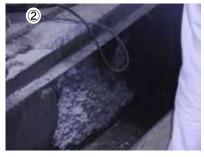

# International Airport Concrete pavement Repair①

#### Preliminary work

after Spray-work

test

Construction companies: NIPPON ROAD co. Ltd.

The surface of the pavement is rough. It is the failure cause of aircraft engine steel fibers are scattered. Thin layer. High-strength and ultrafast curing. EAGLE8 were used. Thickness of 1.5mm, 2.0mm, 3.0mm