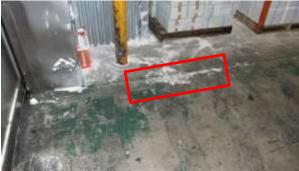

# Case of construction : Architecture

Floor repair of the entrance of a cold storage warehouse

#### before

Under construction

after

Construction companies : CRT-WORLD co., ltd.

The entrance of a food cold storage warehouse . A red portion is always a -35°C low-temperature zone. The crack has occurred in the floor of a boundary part with a normal temperature zone (green portion).