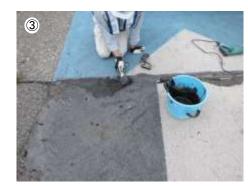

# International Airport Concrete pavement Repair③

## before

Preliminary work

# after

test

Construction companies : TAISEI LOTEC co. ltd.

Cracks occurred in the gutter next to the taxiway. Non-combustibility. Oil resistance . Ultra-fast curing. High mechanical strength . EAGLE8 were used.