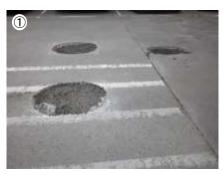

Case of construction : Road

#### before

Joint at Root 1. For exchanging seamless joint to remove the steel member.

The repair the rebar, and pouring EAGLE8.

#### Construction companies : YOKO KOUSAN CO co. ltd.

Finished surface.

pouring

Under constraction