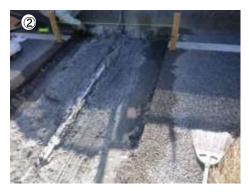

# International Airport Concrete pavement Repair②

Non-combustibility. Oil resistance . Ultra-fast curing. High mechanical strength . EAGLE8 were used.

Preliminary work

after Use area after pouring

test

Construction companies: KYOUWA ROAD co. Ltd.