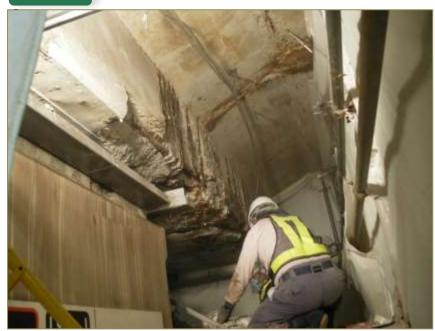

# Repair of a subway station yard

before

Under construction

The backyard of a subway station yard; A steel rod corrodes by aged deterioration. Exfoliation of concrete occurs. EAGLE8 have Ultra-fast curing and high strength. So, required strength is reached between the last train and the first train.

#### before

Under construction

pouring

The backyard of a station yard; A steel rod corrodes by aged deterioration. Exfoliation of concrete occurs. EAGLE8 have Ultra-fast curing and high strength. So, required strength is reached between the last train and the first train.