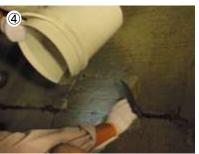

# International Airport Concrete pavement Repair②

Non-combustibility. Oil resistance . Ultra-fast curing. High mechanical strength . EAGLE8 were used.

Preliminary work

after Use area after pouring

test

Construction companies: KYOUWA ROAD co. Ltd.