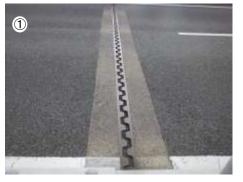

# International Airport Concrete pavement Repair①

#### Preliminary work

after Spray-work

test

Construction companies: NIPPON ROAD co. Ltd.

The surface of the pavement is rough. It is the failure cause of aircraft engine steel fibers are scattered. Thin layer. High-strength and ultrafast curing. EAGLE8 were used. Thickness of 1.5mm, 2.0mm, 3.0mm