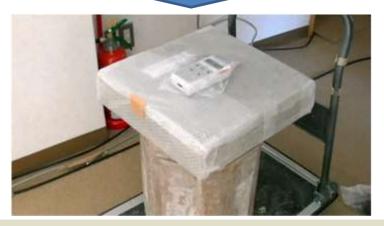

## sample ground 147 µSv/h

The interception test in 5cm in thickness.

## 147 $\mu$ Sv/h $\rightarrow$ 7.5 $\mu$ Sv/h 94.9% CUT

The interception test in 10cm in thickness.

## 147 $\mu$ Sv/h $\rightarrow$ 2.0 $\mu$ Sv/h 98.6% CUT

The interception test in 20cm in thickness.

147 $\mu$ Sv/h  $\rightarrow$  0.9 $\mu$ Sv/h 99.4% CUT