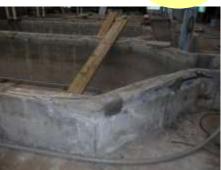

# International Airport Concrete pavement Repair③

## before

Preliminary work

# after

test

Construction companies : TAISEI LOTEC co. ltd.

Cracks occurred in the gutter next to the taxiway. Non-combustibility. Oil resistance . Ultra-fast curing. High mechanical strength . EAGLE8 were used.