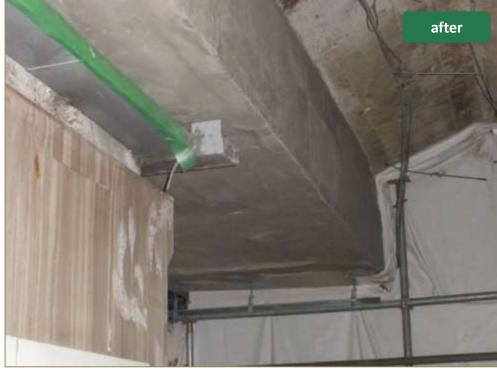

# International Airport Concrete pavement Repair③

## before

Preliminary work

# after

test

Construction companies : TAISEI LOTEC co. ltd.

Cracks occurred in the gutter next to the taxiway. Non-combustibility. Oil resistance . Ultra-fast curing. High mechanical strength . EAGLE8 were used.