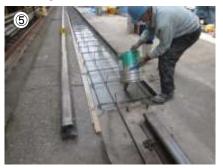

# International Airport Concrete pavement Repair③

## before

Preliminary work

# after

test

Construction companies : TAISEI LOTEC co. ltd.

Cracks occurred in the gutter next to the taxiway. Non-combustibility. Oil resistance . Ultra-fast curing. High mechanical strength . EAGLE8 were used.