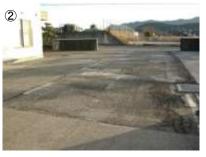

# International Airport Concrete pavement Repair①

#### Preliminary work

after Spray-work

test

Construction companies: NIPPON ROAD co. Ltd.

The surface of the pavement is rough. It is the failure cause of aircraft engine steel fibers are scattered. Thin layer. High-strength and ultrafast curing. EAGLE8 were used. Thickness of 1.5mm, 2.0mm, 3.0mm