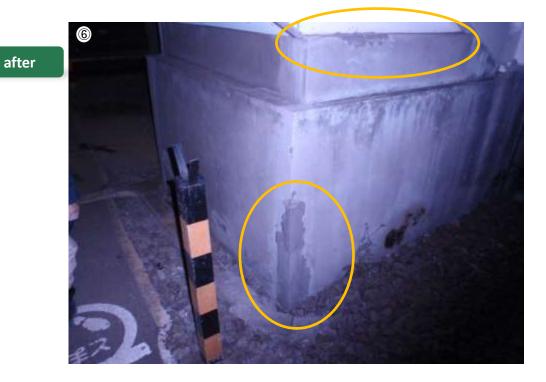

# Pavement repair test construction of the toll station near

Connecting portion of the asphalt pavement and concrete pavement of the toll booth before. There is a deficit and rutting of asphalt. It is a step.

Construction companies : WATANABE CONSTRUCTION co., ltd

before

๎฿

Under

construction

The end portions of the repair material was lost. It is a step.

after

#### In service starts in less than one hour.