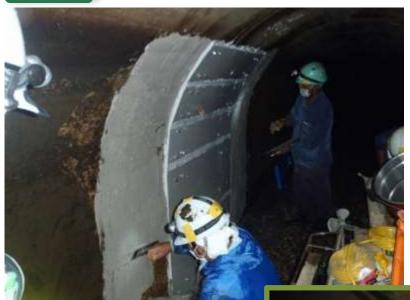

#### before

Fine cracks in the waterproofing-layer surface.

Does not occur Joint failure like a concrete. Pouring without installing the joint sealant.

Fine cracks in the waterproofing-layer surface.

after

#### Surface treatment :

Under construction

To remove the Concrete surface water-proof coating layer. Primer is unnecessary.

Thin layer by 3mm.