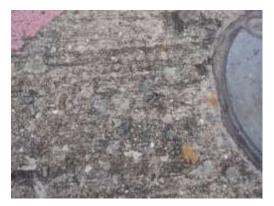

#### Preliminary work

after Spray-work

test

Construction companies: NIPPON ROAD co. Ltd.

The surface of the pavement is rough. It is the failure cause of aircraft engine steel fibers are scattered. Thin layer. High-strength and ultrafast curing. EAGLE8 were used. Thickness of 1.5mm, 2.0mm, 3.0mm