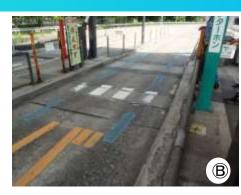

# Test construction City highway Road RC floor slab repair

#### before

Asphalt paving Sort beating. Thin layer EAGLE8 repaired with the floor slab.

RC slab was chiseled.

Set formwork

Under

construction

mixing

Inspection, first block.