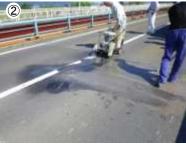

#### before

Joint at Root 1. For exchanging seamless joint to remove the steel member.

The repair the rebar, and pouring EAGLE8.

#### Construction companies : YOKO KOUSAN CO co. ltd.

Finished surface.

pouring

Under constraction

#### after

Restored to temporary, full asphalt pavement at a later date.