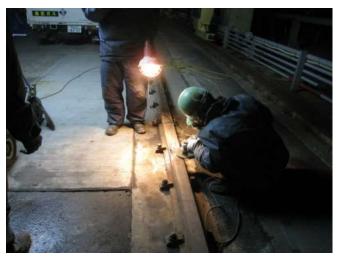

#### before

Joint at Root 1. For exchanging seamless joint to remove the steel member.

The repair the rebar, and pouring EAGLE8.

#### Construction companies : YOKO KOUSAN CO co. ltd.

Finished surface.

pouring

Under constraction

#### after

Restored to temporary, full asphalt pavement at a later date.