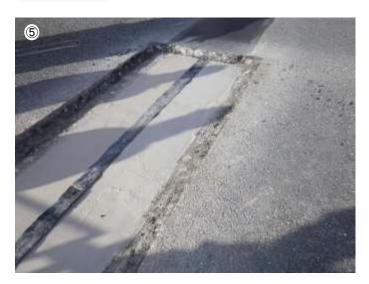

# EAGLE8

Case of construction :

International Airport Concrete pavement Repair④

#### before

Preliminary work

after

test

Construction companies : AMCO co. ltd.

Joint of the vehicle passage is broken. Non-combustibility. Oil resistance . Ultra-fast curing. High mechanical strength . EAGLE8 were used.