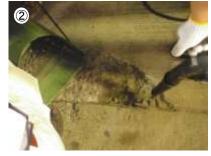

# International Airport Concrete pavement Repair②

Non-combustibility. Oil resistance . Ultra-fast curing. High mechanical strength . EAGLE8 were used.

Preliminary work

after Use area after pouring

test

Construction companies: KYOUWA ROAD co. Ltd.