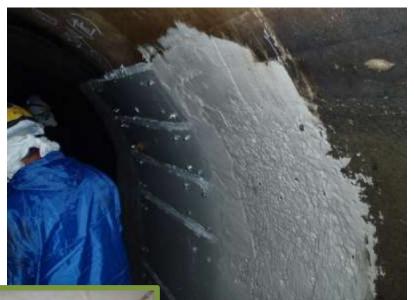

#### before

Fine cracks in the waterproofing-layer surface.

Does not occur Joint failure like a concrete. Pouring without installing the joint sealant.

Fine cracks in the waterproofing-layer surface.

after

#### Surface treatment :

Under construction

To remove the Concrete surface water-proof coating layer. Primer is unnecessary.

Thin layer by 3mm.