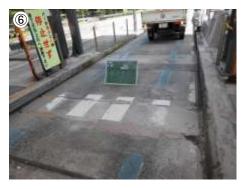

# EAGLE8

Case of construction :

International Airport Concrete pavement Repair④

#### before

Preliminary work

after

test

Construction companies : AMCO co. ltd.

Joint of the vehicle passage is broken. Non-combustibility. Oil resistance . Ultra-fast curing. High mechanical strength . EAGLE8 were used.