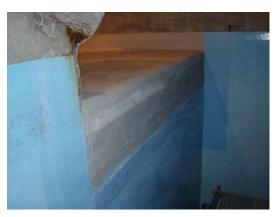

# International Airport Concrete pavement Repair③

## before

Preliminary work

# after

test

Construction companies : TAISEI LOTEC co. ltd.

Cracks occurred in the gutter next to the taxiway. Non-combustibility. Oil resistance . Ultra-fast curing. High mechanical strength . EAGLE8 were used.