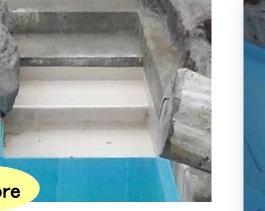

# International Airport Concrete pavement Repair③

## before

Preliminary work

# after

test

Construction companies : TAISEI LOTEC co. ltd.

Cracks occurred in the gutter next to the taxiway. Non-combustibility. Oil resistance . Ultra-fast curing. High mechanical strength . EAGLE8 were used.