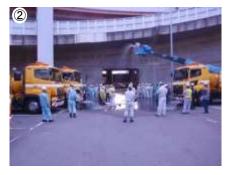

# International Airport Concrete pavement Repair②

Non-combustibility. Oil resistance . Ultra-fast curing. High mechanical strength . EAGLE8 were used.

Preliminary work

after Use area after pouring

test

Construction companies: KYOUWA ROAD co. Ltd.