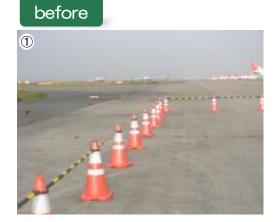

Case of construction : Airport

# EAGLE8

# **Case of construction :**

# International Airport Concrete pavement Repair①







#### Preliminary work



after Spray-work



test

Construction companies: NIPPON ROAD co. Ltd.





The surface of the pavement is rough. It is the failure cause of aircraft engine steel fibers are scattered. Thin layer. High-strength and ultrafast curing. EAGLE8 were used. Thickness of 1.5mm, 2.0mm, 3.0mm







# International Airport Concrete pavement Repair②







Non-combustibility. Oil resistance . Ultra-fast curing. High mechanical strength . EAGLE8 were used.



Preliminary work



after Use area after pouring



test

Construction companies: KYOUWA ROAD co. Ltd.







# International Airport Concrete pavement Repair③



## before





Preliminary work



# after



test

Construction companies : TAISEI LOTEC co. ltd.







Cracks occurred in the gutter next to the taxiway.