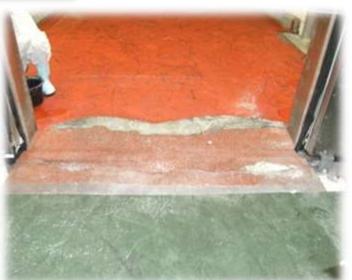

# Case of construction : Architecture

Floor repair of the entrance of a cold storage warehouse

#### before

Under construction

after

Construction companies : CRT-WORLD co., ltd.

The entrance of a food cold storage warehouse . A red portion is always a -35°C low-temperature zone. The crack has occurred in the floor of a boundary part with a normal temperature zone (green portion).

## EAGLE8 can be constructed while using a freezer. Since hardening is early, construction will be completed in 1 day.

-Since it can construct under low temperature, EAGLE8 is the quality of the material suitable for severe temperature environment. -Since EAGLE8 is odorless, it is very suitable for repair and reinforcement of the freezer of food.