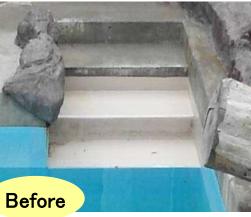

# International Airport Concrete pavement Repair③

## before

Preliminary work

# after

test

Construction companies : TAISEI LOTEC co. ltd.

Cracks occurred in the gutter next to the taxiway. Non-combustibility. Oil resistance . Ultra-fast curing. High mechanical strength . EAGLE8 were used.