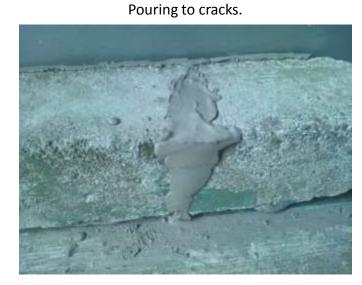

#### before

Preliminary work

after

test

Construction companies : AMCO co. ltd.

Joint of the vehicle passage is broken. Non-combustibility. Oil resistance . Ultra-fast curing. High mechanical strength . EAGLE8 were used.