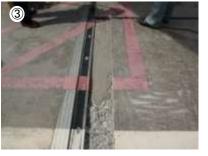

#### Preliminary work

after Spray-work

test

Construction companies: NIPPON ROAD co. Ltd.

The surface of the pavement is rough. It is the failure cause of aircraft engine steel fibers are scattered. Thin layer. High-strength and ultrafast curing. EAGLE8 were used. Thickness of 1.5mm, 2.0mm, 3.0mm