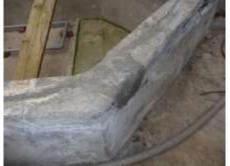

# EAGLE8

Case of construction :

International Airport Concrete pavement Repair④

#### before

Preliminary work

after

test

Construction companies : AMCO co. ltd.

Joint of the vehicle passage is broken. Non-combustibility. Oil resistance . Ultra-fast curing. High mechanical strength . EAGLE8 were used.