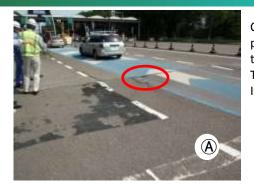

# Major local roads Asphalt pavement repair

Many times repair by asphalt materials. It was broken in the few weeks.

Preliminary work

after pouring

test

3-month after. No cracks , No peeling

Factory road Asphalt pavement repair