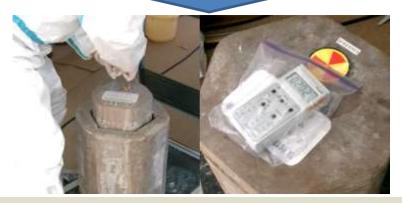

## sample ground 147 µSv/h

The interception test in 5cm in thickness.

## 147 $\mu$ Sv/h $\rightarrow$ 7.5 $\mu$ Sv/h 94.9% CUT

The interception test in 10cm in thickness.

## 147 $\mu$ Sv/h $\rightarrow$ 2.0 $\mu$ Sv/h 98.6% CUT

The interception test in 20cm in thickness.

147 $\mu$ Sv/h  $\rightarrow$  0.9 $\mu$ Sv/h 99.4% CUT