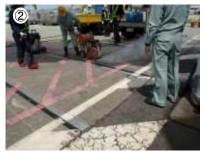

#### Preliminary work

after Spray-work

test

Construction companies: NIPPON ROAD co. Ltd.

The surface of the pavement is rough. It is the failure cause of aircraft engine steel fibers are scattered. Thin layer. High-strength and ultrafast curing. EAGLE8 were used. Thickness of 1.5mm, 2.0mm, 3.0mm