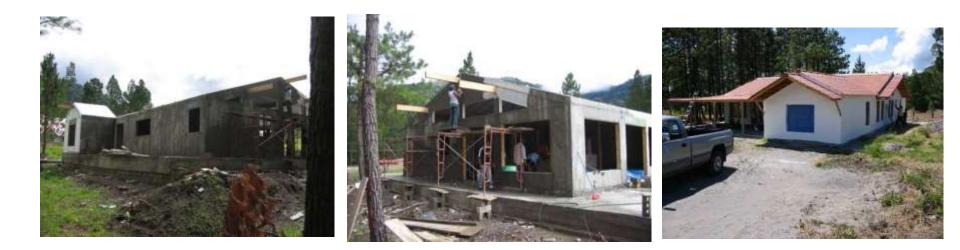

stuary. Tide level varies greatly, it is under water at the time of high tide.

In the conventional concrete construction method needs installing a steel sheet pile and pull out the water.

That is necessary to heavy machinery and days. Also it will be necessary curing period of concrete, more days .

It is difficult to respond to such a small emergency repair.

EAGLE8 is cured immediately, pouring directly into the sea water. EAGLE8 is pourable Continuously, using a dedicated mixing machine.

#### Before







EAGLE8, pouring directly possible into the sea. Nevertheless ultra-fast curing. It will be construction completed without the use of heavy machinery.

Working















## Case of construction : Other Country





### **Houses in Venezuela**







### **Houses in Panama**









### Honduras



### Hawaii



### Florida





Colorable, Fire resistance, waterproof, Can be used as external wall paint excellent.











Case of construction : Fixtures and crafts







Bench







Fire place











Case of the experimental







## sample ground 147 µSv/h

The interception test in 5cm in thickness.



## 147 $\mu$ Sv/h $\rightarrow$ 7.5 $\mu$ Sv/h 94.9% CUT

The interception test in 10cm in thickness.



## 147 $\mu$ Sv/h $\rightarrow$ 2.0 $\mu$ Sv/h 98.6% CUT

The interception test in 20cm in thickness.



147 $\mu$ Sv/h  $\rightarrow$  0.9 $\mu$ Sv/h 99.4% CUT