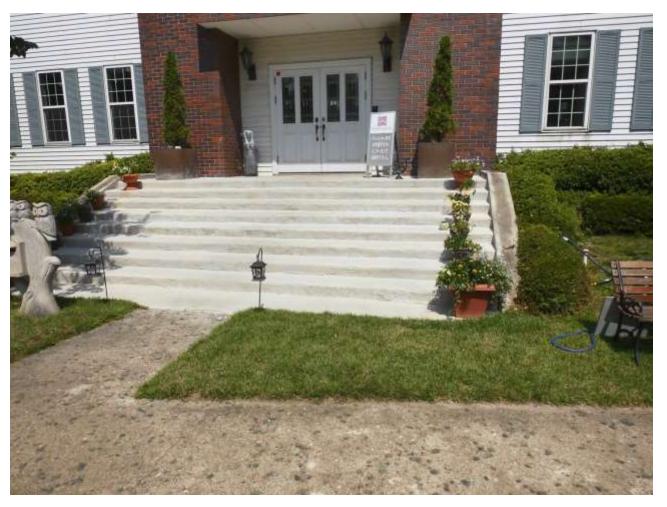

Administrators hope that it need not stop the passage of residents.

# Therefore, we realize fast construction using EAGLE8!

before

concrete-footplate was deterioration.

#### Message from the administrator

It was nice to be able to repair it without requiring a detour towards the residents. I was surprised that it is not also affected by the rain that falls immediately after. The work of the while ensuring the passage in one step every stairs.

Completed in 2 hours .