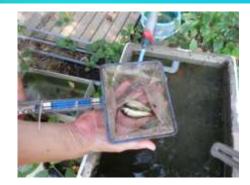

# Construction companies : WATANABE CONSTRUCTION co., ltd.

after

施工協力:㈱マツイ 様

In the aquarium, it was repaired the pool on the same day, for the polar bear that can not be replaced.

The rearing fry in the pond of Eagle8 made.

Before

Growth without any problems.

Pond was harmless neutral. Snail is attached in next day.

After

Algae that does not take root in the concrete also flourish immediately in neutral EAGLE8.

To help bank protection work that maintained landscape.Not only reef.