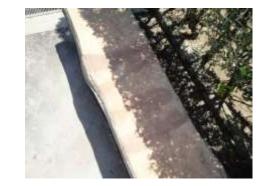

Repair of concrete bench resembling a tree

Peeling and cracking caused by aging. Taking advantage of adhesion to concrete of EAGLE8, was carried out the filling of cracks section and the full adhesion of the release surface-parts.

Primer unnecessary. Inorganic material, not smell. Construction time is one hour. At the park for children, repair with "safely" and "few hour".