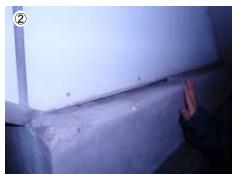

# International Airport Concrete pavement Repair③

## before

Preliminary work

# after

test

Construction companies : TAISEI LOTEC co. ltd.

Cracks occurred in the gutter next to the taxiway. Non-combustibility. Oil resistance . Ultra-fast curing. High mechanical strength . EAGLE8 were used.