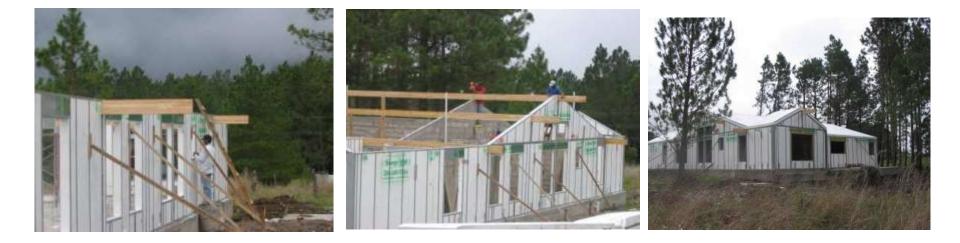

estuary. Tide level varies greatly, it is under water at the time of high tide.

In the conventional concrete construction method needs installing a steel sheet pile and pull out the water.

That is necessary to heavy machinery and days. Also it will be necessary curing period of concrete, more days .

It is difficult to respond to such a small emergency repair.

EAGLE8 is cured immediately, pouring directly into the sea water. EAGLE8 is pourable Continuously, using a dedicated mixing machine.

#### Before







EAGLE8, pouring directly possible into the sea. Nevertheless ultra-fast curing. It will be construction completed without the use of heavy machinery.

Working















## Case of construction : Other Country





### **Houses in Venezuela**







### **Houses in Panama**









### Honduras



### Hawaii



### Florida





Colorable, Fire resistance, waterproof, Can be used as external wall paint excellent.











Case of construction : Fixtures and crafts







Bench







Fire place











Case of the experimental







## sample ground 147 µSv/h

The interception test in 5cm in thickness.



## 147 $\mu$ Sv/h $\rightarrow$ 7.5 $\mu$ Sv/h 94.9% CUT

The interception test in 10cm in thickness.



## 147 $\mu$ Sv/h $\rightarrow$ 2.0 $\mu$ Sv/h 98.6% CUT

The interception test in 20cm in thickness.



147 $\mu$ Sv/h  $\rightarrow$  0.9 $\mu$ Sv/h 99.4% CUT