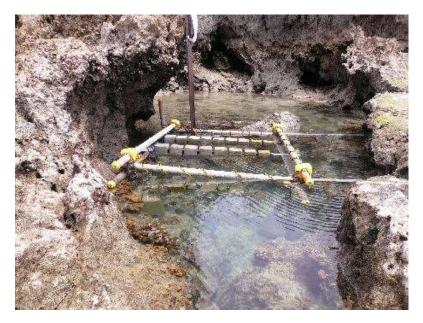

Surface protection concrete were flaking. Some rocks and filling material dropout had occurred.

Repair place is near the estuary. Tide level varies greatly, it is under water at the time of high tide.

In the conventional concrete construction method needs installing a steel sheet pile and pull out the water.

That is necessary to heavy machinery and days. Also it will be necessary curing period of concrete, more days .

It is difficult to respond to such a small emergency repair.

EAGLE8 is cured immediately, pouring directly into the sea water. EAGLE8 is pourable Continuously, using a dedicated mixing machine.

#### Before

EAGLE8, pouring directly possible into the sea. Nevertheless ultra-fast curing. It will be construction completed without the use of heavy machinery.

Working