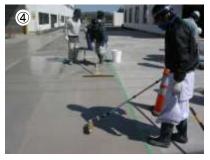

# International Airport Concrete pavement Repair①

#### Preliminary work

after Spray-work

test

Construction companies: NIPPON ROAD co. Ltd.

The surface of the pavement is rough. It is the failure cause of aircraft engine steel fibers are scattered. Thin layer. High-strength and ultrafast curing. EAGLE8 were used. Thickness of 1.5mm, 2.0mm, 3.0mm