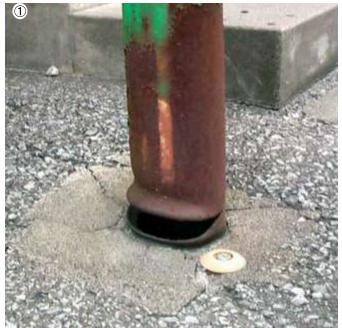

## Street light repair

### Before

Corrosion of the root portion of the steel street light. Taking advantage of adhesion to the steel, EAGLE8 filling and external neck wrapping repairs.