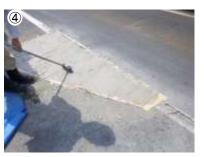

# EAGLE8

Case of construction :

International Airport Concrete pavement Repair④

#### before

Preliminary work

after

test

Construction companies : AMCO co. ltd.

Joint of the vehicle passage is broken. Non-combustibility. Oil resistance . Ultra-fast curing. High mechanical strength . EAGLE8 were used.