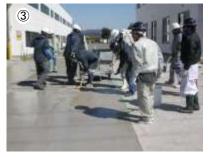

# International Airport Concrete pavement Repair①

#### Preliminary work

after Spray-work

test

Construction companies: NIPPON ROAD co. Ltd.

The surface of the pavement is rough. It is the failure cause of aircraft engine steel fibers are scattered. Thin layer. High-strength and ultrafast curing. EAGLE8 were used. Thickness of 1.5mm, 2.0mm, 3.0mm