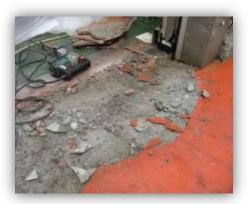

#### Preliminary work

after Spray-work

test

Construction companies: NIPPON ROAD co. Ltd.

The surface of the pavement is rough. It is the failure cause of aircraft engine steel fibers are scattered. Thin layer. High-strength and ultrafast curing. EAGLE8 were used. Thickness of 1.5mm, 2.0mm, 3.0mm