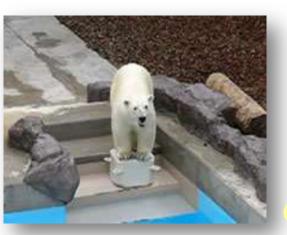

# Construction companies : WATANABE CONSTRUCTION co., ltd.

after

施工協力:㈱マツイ 様

In the aquarium, it was repaired the pool on the same day, for the polar bear that can not be replaced.

The rearing fry in the pond of Eagle8 made.