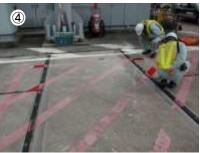

#### Preliminary work

after Spray-work

test

Construction companies: NIPPON ROAD co. Ltd.

The surface of the pavement is rough. It is the failure cause of aircraft engine steel fibers are scattered. Thin layer. High-strength and ultrafast curing. EAGLE8 were used. Thickness of 1.5mm, 2.0mm, 3.0mm