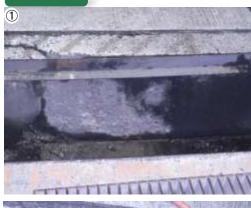

# International Airport Concrete pavement Repair①

#### Preliminary work

after Spray-work

test

Construction companies: NIPPON ROAD co. Ltd.

The surface of the pavement is rough. It is the failure cause of aircraft engine steel fibers are scattered. Thin layer. High-strength and ultrafast curing. EAGLE8 were used. Thickness of 1.5mm, 2.0mm, 3.0mm