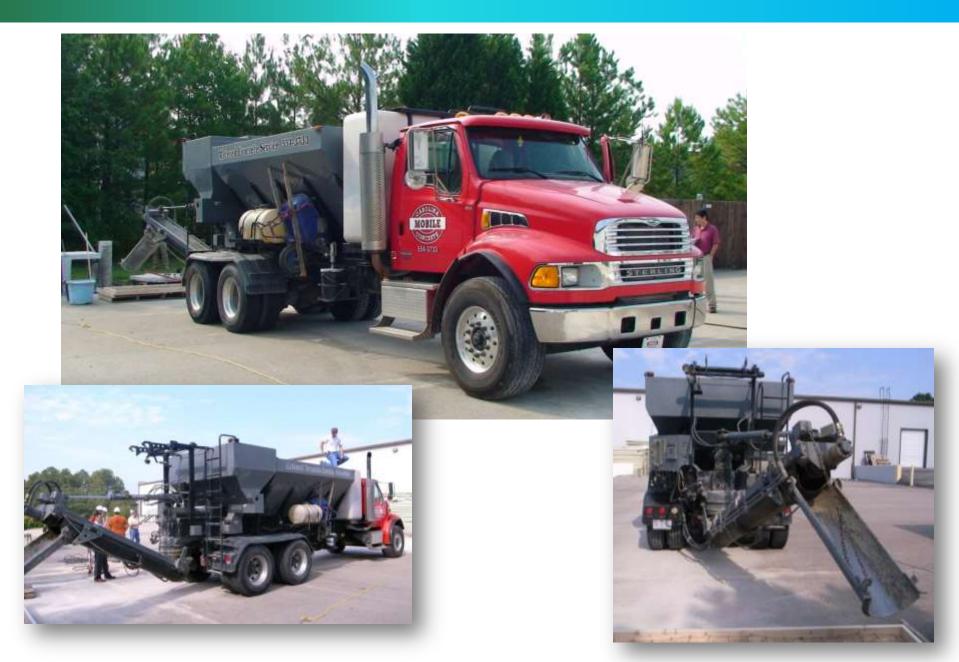

That is necessary to heavy machinery and days. Also it will be necessary curing period of concrete, more days .

It is difficult to respond to such a small emergency repair.

EAGLE8 is cured immediately, pouring directly into the sea water. EAGLE8 is pourable Continuously, using a dedicated mixing machine.

#### Before

EAGLE8, pouring directly possible into the sea. Nevertheless ultra-fast curing. It will be construction completed without the use of heavy machinery.

Working