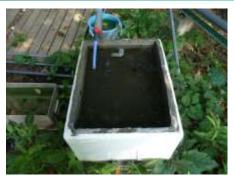

## Case of construction : Fish passage

#### before

Fish passage

Roughening of the surface and cracks occur in the concrete after curing.

## Under construction

pouring

The leveling to 2mm-thick spread with a rubber rake.

Rubber rake