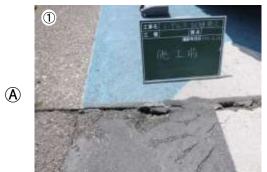

#### Preliminary work

after Spray-work

test

Construction companies: NIPPON ROAD co. Ltd.

The surface of the pavement is rough. It is the failure cause of aircraft engine steel fibers are scattered. Thin layer. High-strength and ultrafast curing. EAGLE8 were used. Thickness of 1.5mm, 2.0mm, 3.0mm