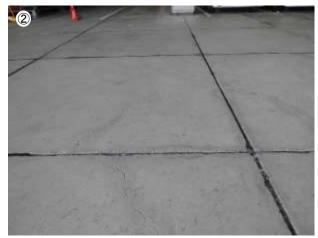

# International Airport Concrete pavement Repair②

Non-combustibility. Oil resistance . Ultra-fast curing. High mechanical strength . EAGLE8 were used.

Preliminary work

after Use area after pouring

test

Construction companies: KYOUWA ROAD co. Ltd.