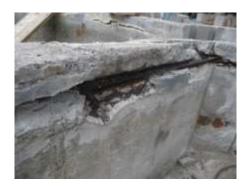

# EAGLE8

Case of construction :

International Airport Concrete pavement Repair④

#### before

Preliminary work

after

test

Construction companies : AMCO co. ltd.

Joint of the vehicle passage is broken. Non-combustibility. Oil resistance . Ultra-fast curing. High mechanical strength . EAGLE8 were used.