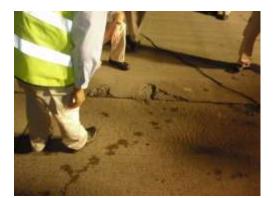

# International Airport Concrete pavement Repair②

Non-combustibility. Oil resistance . Ultra-fast curing. High mechanical strength . EAGLE8 were used.

Preliminary work

after Use area after pouring

test

Construction companies: KYOUWA ROAD co. Ltd.