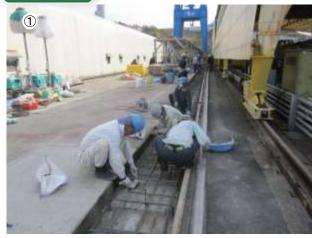

# Under construction

200-ton self-propelled crane rail of heavy industry manufacturer.

Many cracks

Setting the rebar

Mixing

#### Pouring

#### after

Construction companies : BBM-SPORTS COMMITION co., Itd.

Setting the rail