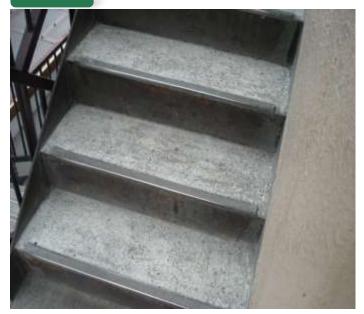

Administrators hope that it need not stop the passage of residents.

# Therefore, we realize fast construction using EAGLE8!

before

concrete-footplate was deterioration.

#### Message from the administrator

It was nice to be able to repair it without requiring a detour towards the residents. I was surprised that it is not also affected by the rain that falls immediately after. The work of the while ensuring the passage in one step every stairs.

Completed in 2 hours .

## Not cure shrinkage. No crack.

#### **Comments from Eagle Vision**

The repair of the apartment and condominiums, when dwellers are living.

By cure in a short time, EAGLE8 will exert its power.

Construction companies : RYOWA Engineering co.. Ltd.