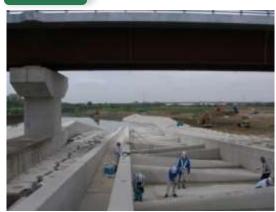

# International Airport Concrete pavement Repair①

#### Preliminary work

after Spray-work

test

Construction companies: NIPPON ROAD co. Ltd.

The surface of the pavement is rough. It is the failure cause of aircraft engine steel fibers are scattered. Thin layer. High-strength and ultrafast curing. EAGLE8 were used. Thickness of 1.5mm, 2.0mm, 3.0mm