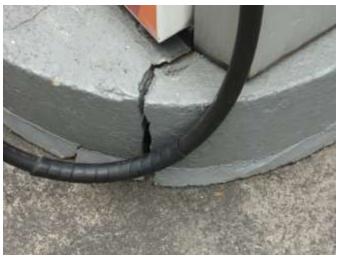

#### before

Preliminary work

after

test

Construction companies : AMCO co. ltd.

Joint of the vehicle passage is broken. Non-combustibility. Oil resistance . Ultra-fast curing. High mechanical strength . EAGLE8 were used.