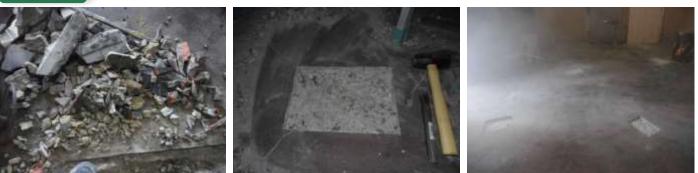

#### before

Asphalt paving Sort beating. Thin layer EAGLE8 repaired with the floor slab.

RC slab was chiseled.

Set formwork

Under

construction

mixing

Inspection, first block.