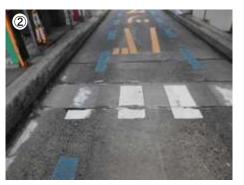

# Major local roads Asphalt pavement repair

Many times repair by asphalt materials. It was broken in the few weeks.

Preliminary work

after pouring

test

3-month after. No cracks , No peeling

Factory road Asphalt pavement repair