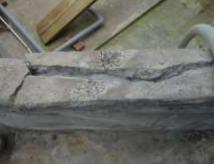

# International Airport Concrete pavement Repair③

## before

Preliminary work

# after

test

Construction companies : TAISEI LOTEC co. ltd.

Cracks occurred in the gutter next to the taxiway. Non-combustibility. Oil resistance . Ultra-fast curing. High mechanical strength . EAGLE8 were used.