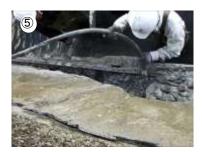

# EAGLE8

Case of construction :

International Airport Concrete pavement Repair④

#### before

Preliminary work

after

test

Construction companies : AMCO co. ltd.

Joint of the vehicle passage is broken. Non-combustibility. Oil resistance . Ultra-fast curing. High mechanical strength . EAGLE8 were used.