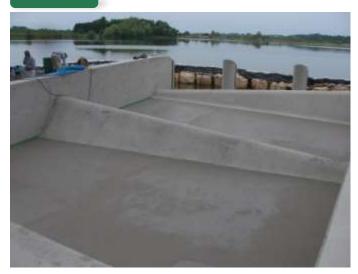

## Case of construction : Fish passage

#### before

Fish passage

Roughening of the surface and cracks occur in the concrete after curing.

## Under construction

pouring

The leveling to 2mm-thick spread with a rubber rake.

Rubber rake

# Construction companies : WATANABE CONSTRUCTION co., ltd.

after

施工協力:㈱マツイ 様

In the aquarium, it was repaired the pool on the same day, for the polar bear that can not be replaced.

The rearing fry in the pond of Eagle8 made.