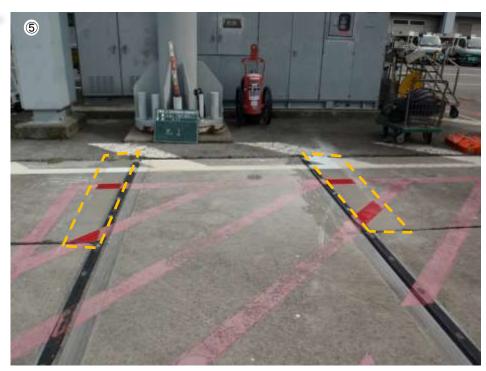

# International Airport Concrete pavement Repair①

#### Preliminary work

after Spray-work

test

Construction companies: NIPPON ROAD co. Ltd.

The surface of the pavement is rough. It is the failure cause of aircraft engine steel fibers are scattered. Thin layer. High-strength and ultrafast curing. EAGLE8 were used. Thickness of 1.5mm, 2.0mm, 3.0mm