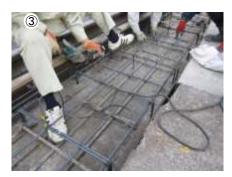

# International Airport Concrete pavement Repair③

## before

Preliminary work

# after

test

Construction companies : TAISEI LOTEC co. ltd.

Cracks occurred in the gutter next to the taxiway. Non-combustibility. Oil resistance . Ultra-fast curing. High mechanical strength . EAGLE8 were used.