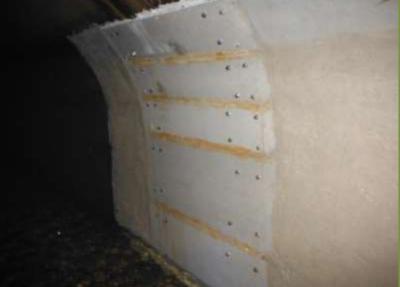

#### before

Fine cracks in the waterproofing-layer surface.

Does not occur Joint failure like a concrete. Pouring without installing the joint sealant.

Fine cracks in the waterproofing-layer surface.

after

#### Surface treatment :

Under construction

To remove the Concrete surface water-proof coating layer. Primer is unnecessary.

Thin layer by 3mm.