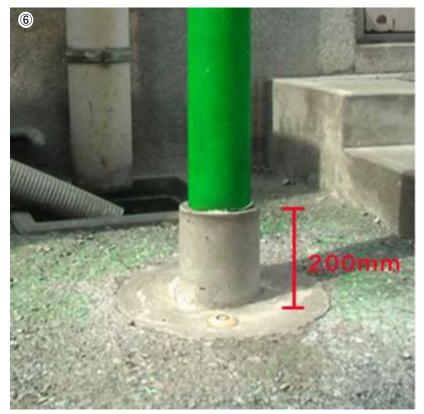

## Street light repair

### Before

Corrosion of the root portion of the steel street light. Taking advantage of adhesion to the steel, EAGLE8 filling and external neck wrapping repairs.

### Working

Prepare.

Filling inside.

Neck wrapping.

Filling root portion.

#### After

Reinforced by the filling inside and the wrapping outside. Without a large-scale Replacement construction, enabling the extended life.

Primer treatment unnecessary. Construction time is about 2 hours / locations. It inorganic, smells less. Also in the park where children play, you can repair "in one day" and the "safely".