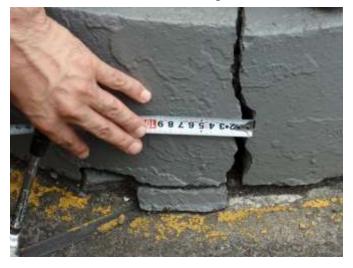

#### before

Preliminary work

after

test

Construction companies : AMCO co. ltd.

Joint of the vehicle passage is broken. Non-combustibility. Oil resistance . Ultra-fast curing. High mechanical strength . EAGLE8 were used.