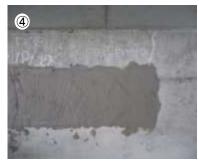

# International Airport Concrete pavement Repair③

# after

test

Construction companies : TAISEI LOTEC co. ltd.

Cracks occurred in the gutter next to the taxiway. Non-combustibility. Oil resistance . Ultra-fast curing. High mechanical strength . EAGLE8 were used.