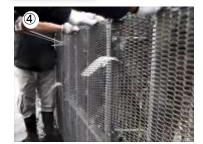

# EAGLE8

Case of construction :

International Airport Concrete pavement Repair④

#### before

Preliminary work

after

test

Construction companies : AMCO co. ltd.

Joint of the vehicle passage is broken. Non-combustibility. Oil resistance . Ultra-fast curing. High mechanical strength . EAGLE8 were used.