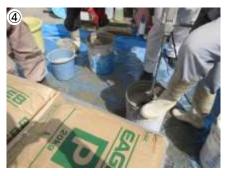

# International Airport Concrete pavement Repair③

## before

Preliminary work

# after

test

Construction companies : TAISEI LOTEC co. ltd.

Cracks occurred in the gutter next to the taxiway. Non-combustibility. Oil resistance . Ultra-fast curing. High mechanical strength . EAGLE8 were used.