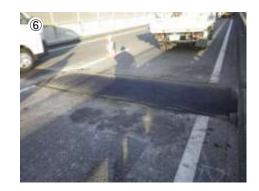

# EAGLE8

Case of construction :

International Airport Concrete pavement Repair④

#### before

Preliminary work

after

test

Construction companies : AMCO co. ltd.

Joint of the vehicle passage is broken. Non-combustibility. Oil resistance . Ultra-fast curing. High mechanical strength . EAGLE8 were used.