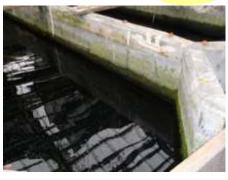

#### Preliminary work

after Spray-work

test

Construction companies: NIPPON ROAD co. Ltd.

The surface of the pavement is rough. It is the failure cause of aircraft engine steel fibers are scattered. Thin layer. High-strength and ultrafast curing. EAGLE8 were used. Thickness of 1.5mm, 2.0mm, 3.0mm